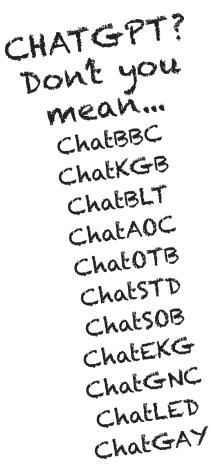

Things for boys to do

during Flo Milli

Legos!

Trucks!

Cheat on their girlfriends